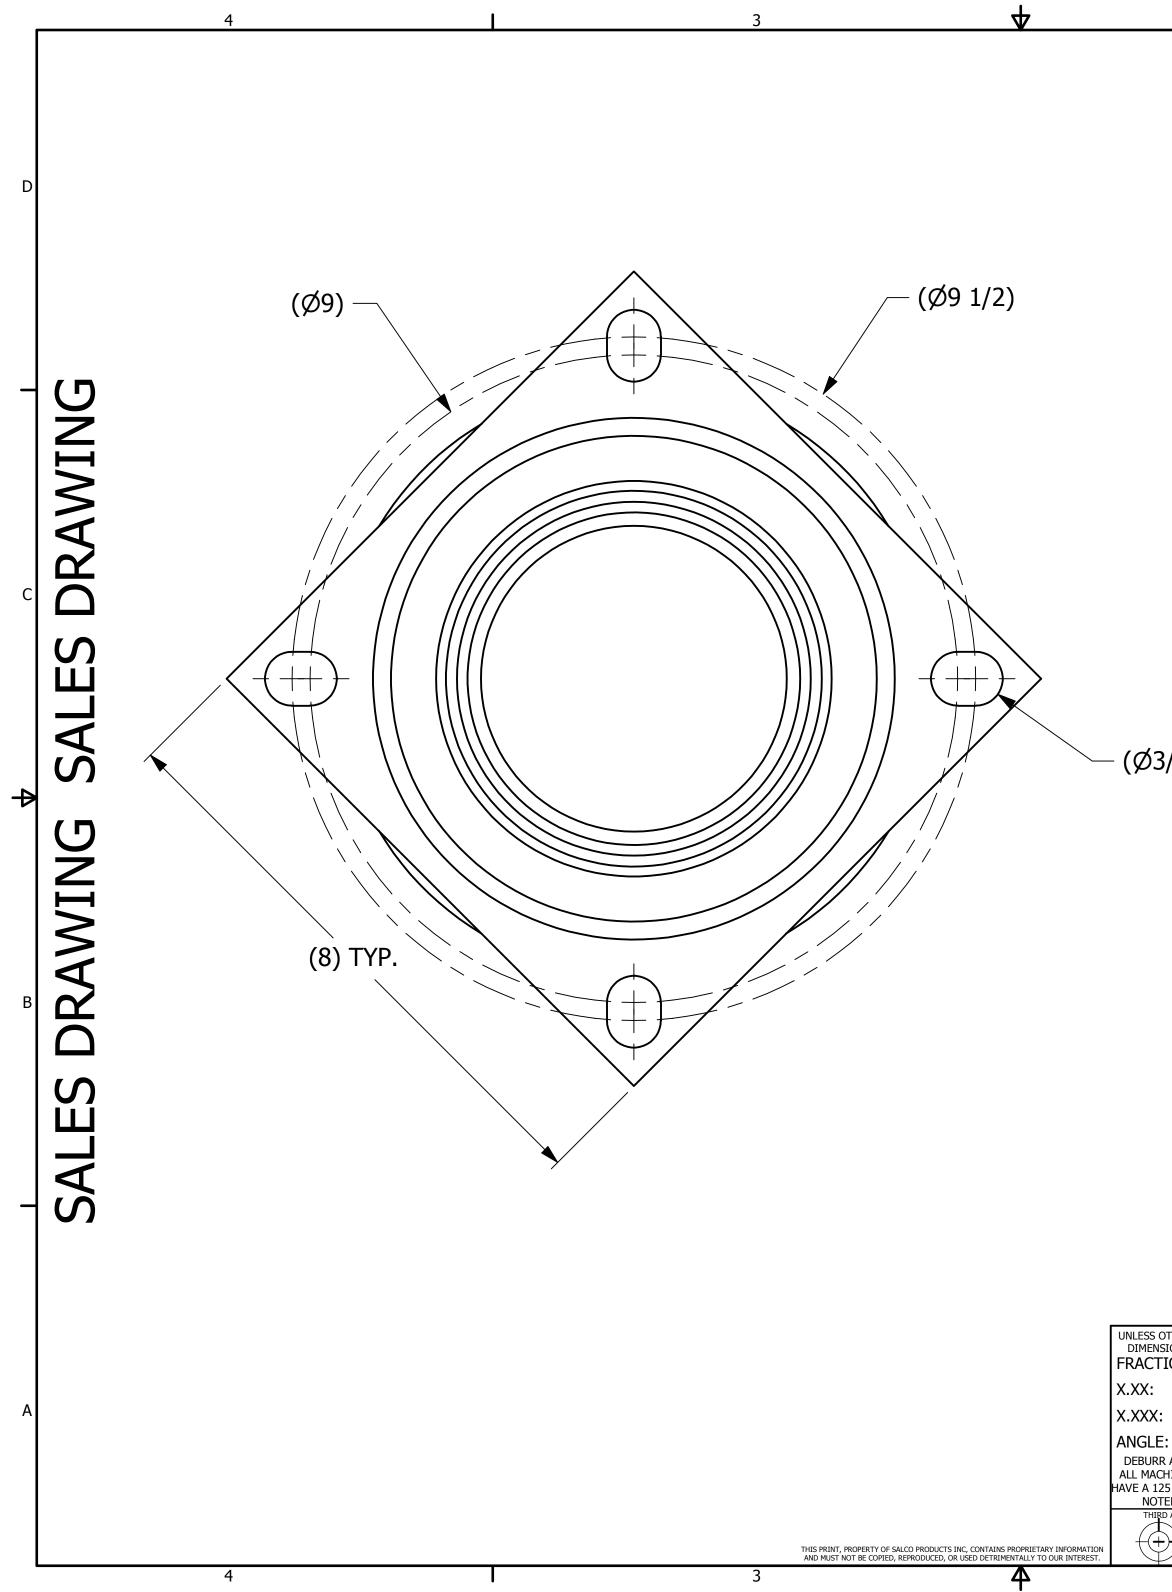

|                                                                         |                                |            | - (4 3/4)                                                                                                                                                                           | D      |
|-------------------------------------------------------------------------|--------------------------------|------------|-------------------------------------------------------------------------------------------------------------------------------------------------------------------------------------|--------|
| 3/4) TYP.                                                               |                                |            | SALES DRAWING                                                                                                                                                                       | с<br>В |
|                                                                         |                                |            | AVD10-15-10ADDED PART TO SYSTEM.REVBYDATEDESCRIPTION                                                                                                                                |        |
| SS OTHERWISE SPECIFIED<br>ENSIONAL TOLERANCES<br>CTIONAL: ±1/16         | DRAWN BY:                      | VD         | SALCO PRODUCTS, INC.                                                                                                                                                                |        |
| <pre>X: ±.03 X: ±.015</pre>                                             | CHECKED BY:                    |            | PART NAME:<br>4" THREADED DOWNLEG ASSEMBLY                                                                                                                                          | A      |
| LE: ±1°                                                                 | PROTOTYPE BY:                  | VD         |                                                                                                                                                                                     | ľ      |
| URR ALL SHARP EDGES.<br>MACHINED SURFACES TO<br>A 125 RMS FINISH UNLESS | PROTOTYPE<br>DATE:             | 10/14/2010 | MATERIAL: SEE BOM                                                                                                                                                                   | 1      |
| NOTED OTHERWISE.                                                        | APPROVED FOR<br>PRODUCTION BY: |            | PROJECT #:         WAG0889         Issue 1 #:         1 OF 1         Issue 3:4           DRAWING #:         PART #:         PART #:         PART #:         PART #:         PART #: | -      |
|                                                                         | PRODUCTION<br>DATE:            |            | C29666 TC4DLWMCS3A                                                                                                                                                                  |        |
|                                                                         | 2                              |            | 1                                                                                                                                                                                   |        |